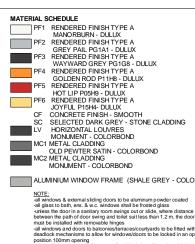

1 WEST ELEVATION PA202 1 : 100

ALUMINIUM WINDOW FRAME (SHALE GREY - COLORBOND)

- WOTE: all windows & external stiding dons to be aluminum powder coated all giass to barh, ens. & w.c. windows shal be frosted giass unless the door in a sanitary room swings out or side, where distance between the part of door swing and biels suitless than 1.2 m, the door must be installed with removable hinges all windows and doors to balconicisterraces/courtyards to be fitted with deadlock mechanisms to allow for windows/doors to be locked in an open position 100m opening external glass used shall have a reflectivity index of less then 20%.