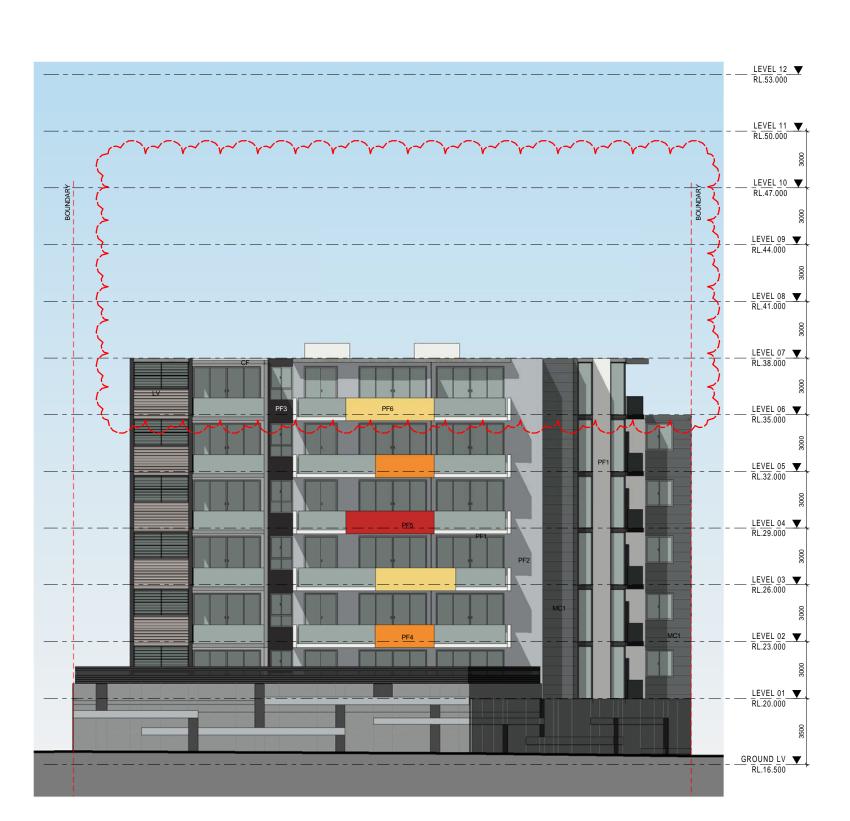

1 WEST ELEVATION PA202 1 : 100

ALUMINIUM WINDOW FRAME (SHALE GREY - COLORBOND)

- WOTE: all windows & external stiding dons to be aluminum powder coated all giass to barh, ens. & w.c. windows shal be frosted giass unless the door in a sanitary room swings out or side, where distance between the part of door swing and biels suitless than 1.2 m, the door must be installed with removable hinges all windows and doors to balconicisterraces/courtyards to be fitted with deadlock mechanisms to allow for windows/doors to be locked in an open position 100m opening external glass used shall have a reflectivity index of less then 20%.

## PROPOSED MIXED USE DEVELOPMENT 192-194 STACEY STREET, BANKSTOWN

LGA: BANKSTOWN drawing title

WEST ELEVATION

FOR DA APPROVAL

J14199

job no.

DA202 D drawing no.